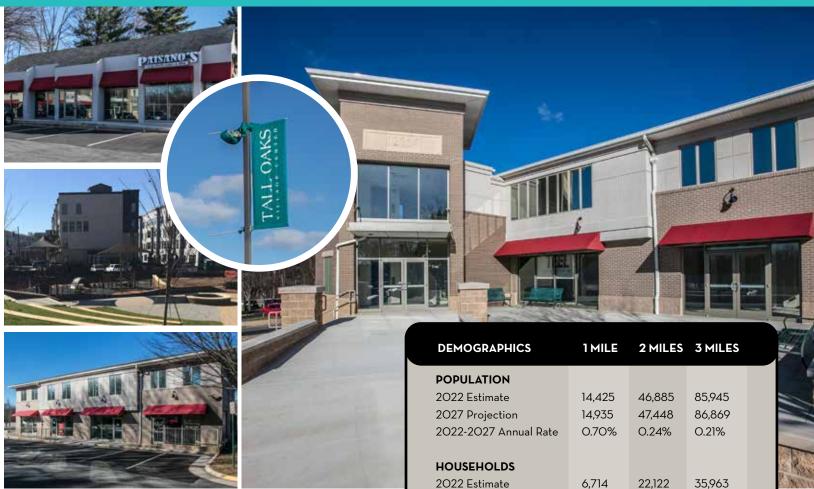

## TALL OAKS VILLAGE CENTER | RESTON, VA

| DEMOGRAPHICS              | 1 MILE    | 2 MILES   | 3 MILES   |  |
|---------------------------|-----------|-----------|-----------|--|
| POPULATION                |           |           |           |  |
| 2022 Estimate             | 14,425    | 46,885    | 85,945    |  |
| 2027 Projection           | 14,935    | 47,448    | 86,869    |  |
| 2022-2027 Annual Rate     | 0.70%     | 0.24%     | O.21%     |  |
|                           |           |           |           |  |
| HOUSEHOLDS                |           |           |           |  |
| 2022 Estimate             | 6,714     | 22,122    | 35,963    |  |
| 2027 Projection           | 6,906     | 22,291    | 35,963    |  |
| 2022-2027 Annual Rate     | 0.57%     | O.15%     | O.13%     |  |
|                           |           |           |           |  |
| 2022 MEDIAN               |           |           |           |  |
| HOUSEHOLD INCOME          | \$115,387 | \$141,012 | \$147,171 |  |
| 2022 TOTAL                | 10 540    | 57011     | 76.964    |  |
| EMPLOYEES                 | 10,569    | 57,011    | 70,904    |  |
| EMPLOTEES                 |           |           |           |  |
| 2021 VDOT AADT            |           |           |           |  |
| Wiehle Avenue (16,000)    |           |           |           |  |
| North Shore Drive (3,900) |           |           |           |  |
|                           |           |           |           |  |