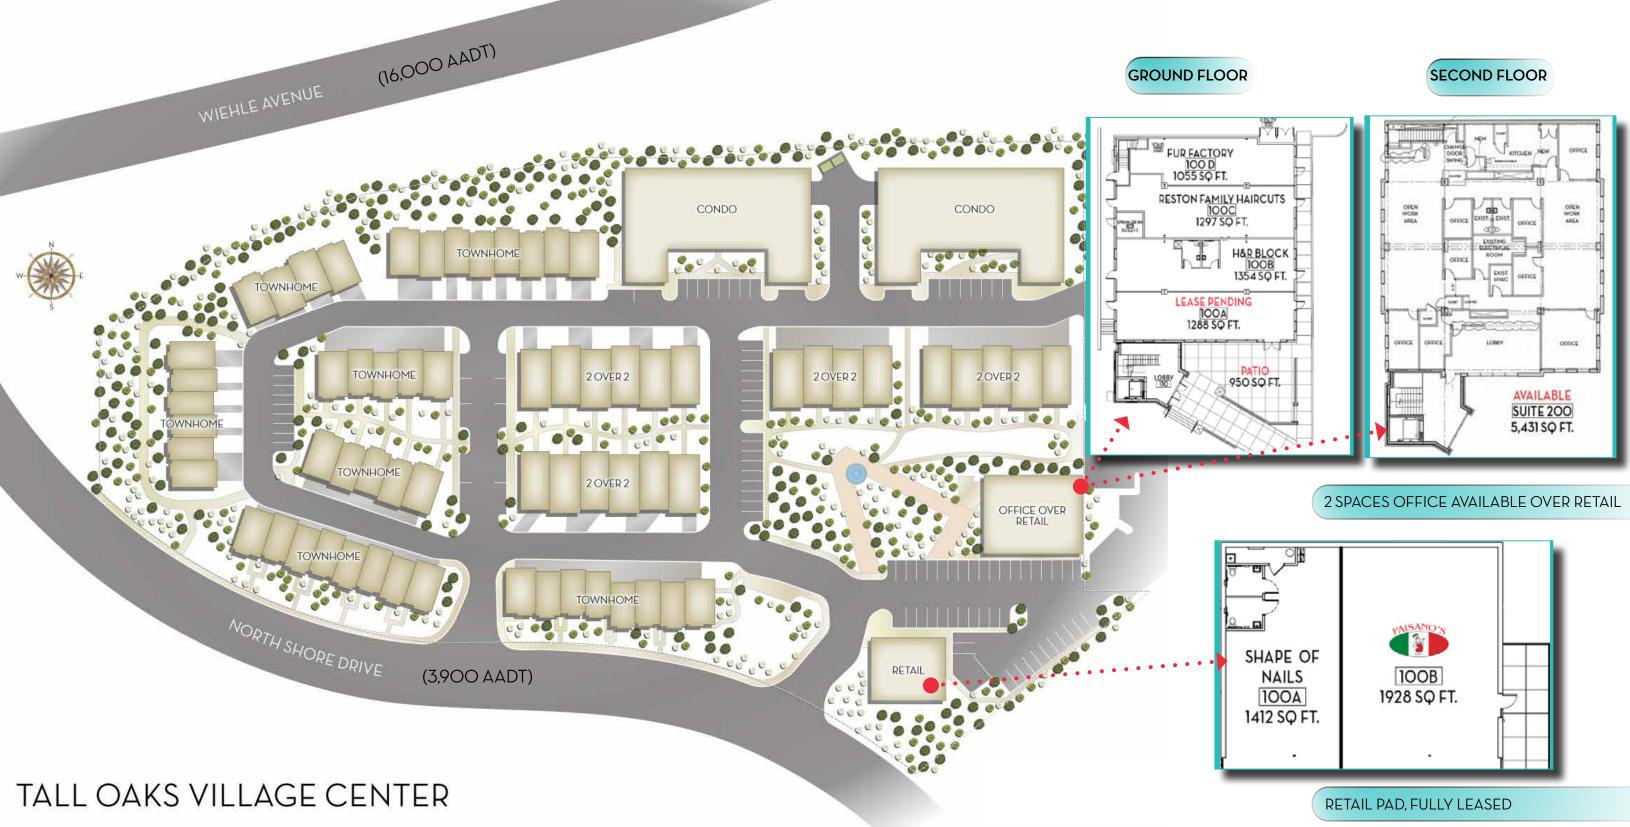

# **SITE PLAN**

TALL OAKS VILLAGE CENTER, RESTON, VA

Van Metre

## **PROPERTY HIGHLIGHTS**

- Located in the heart of dense and affluent Reston, 1/2 mile from Wiehle Avenue Metro stop
- Adjacent to a 156-unit townhome and condo • community.
- One office suite of 5,431 SF available (divisible)