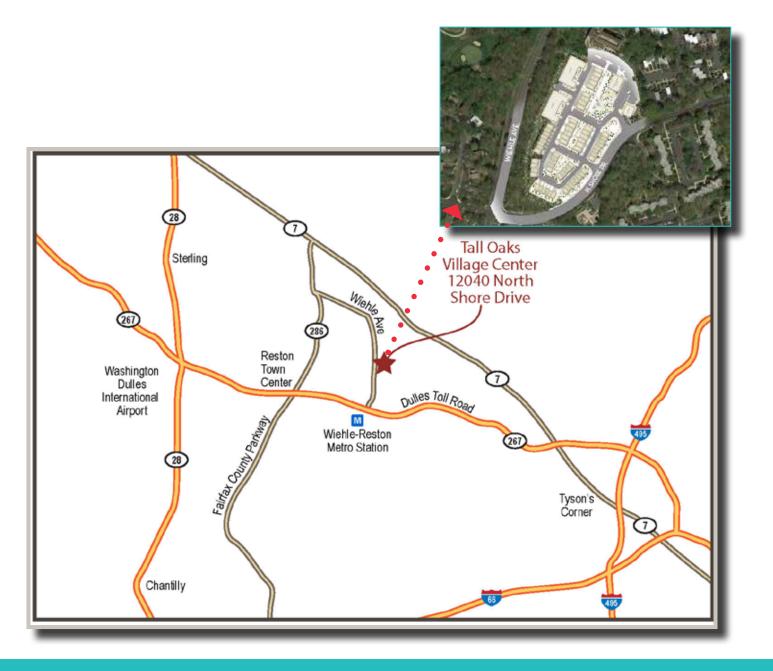

### **RENTAL SPACE AVAILABLE**

TALL OAKS VILLAGE CENTER Wiehle Avenue and North Shore Drive | Reston, VA 20190

## **PROPERTY HIGHLIGHTS**

- Located in the heart of dense and affluent Reston, 1/2 mile from Wiehle Avenue Metro stop
- Adjacent to a 156-unit townhome and condo • community.
- One office suite of 5,431 SF available (divisible)